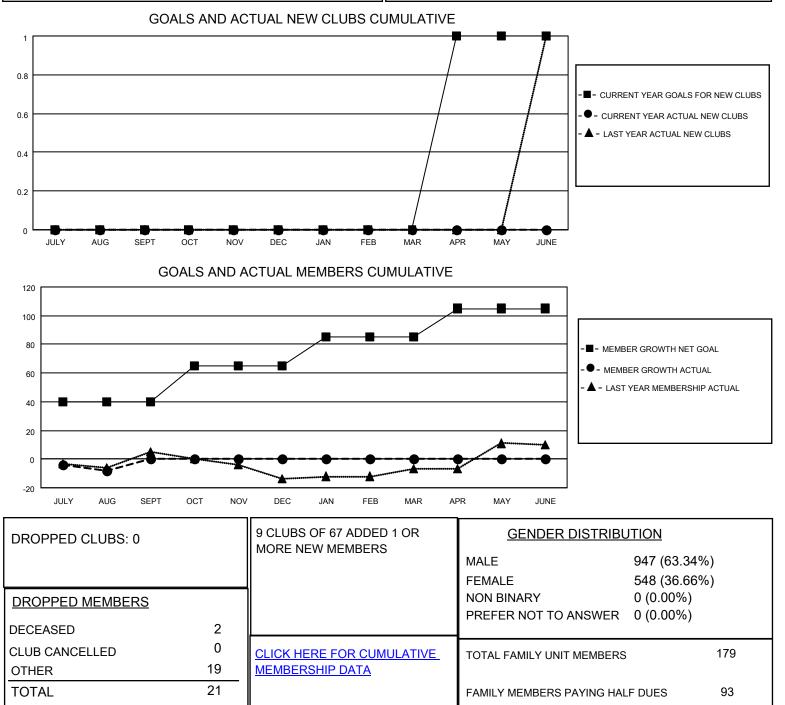

## LOCATION AUSTRALIA

District 201N2

Results as of: 8/31/2021

| Clubs                 |               |           |               | Members               |                         |                         |                                                    |
|-----------------------|---------------|-----------|---------------|-----------------------|-------------------------|-------------------------|----------------------------------------------------|
| RESULTS FOR 2021-2022 |               |           |               | RESULTS FOR 2021-2022 |                         |                         |                                                    |
| QUARTER               | NEW CLUB GOAL | NEW CLUBS | DROPPED CLUBS | QUARTER               | IBER GROWTH NET<br>GOAL | MEMBER GROWTH<br>ACTUAL | DROPPED<br>MEMBERS ACTUAL<br>(including transfers) |
| JULY/AUG/SEPT         | 0             | 0         | 0             | JULY/AUG/SEPT         | 40                      | 19                      | 21                                                 |
| OCT/NOV/DEC           | 0             | 0         | 0             | OCT/NOV/DEC           | 25                      | 0                       | 0                                                  |
| JAN/FEB/MAR           | 0             | 0         | 0             | JAN/FEB/MAR           | 20                      | 0                       | 0                                                  |
| APR/MAY/JUNE          | 1             | 0         | 0             | APR/MAY/JUNE          | 20                      | 0                       | 0                                                  |